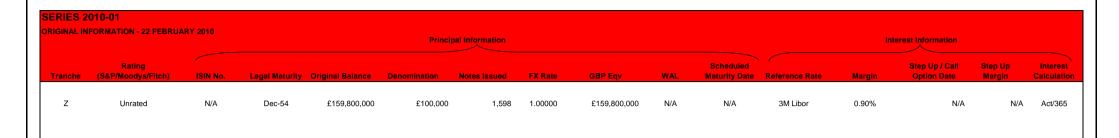

Pool Factor Principal Os   Reference Rate   Coupon Rate   Note | Scheduled Principal Issued Principal Formation Paid to Date Principal Cf. Pool Factor Principal Cf. Reference Rate Coupon Rate Note Due in Period Paid in Period Paid to Date Principal Cf. Pool Factor Principal Cf. Reference Rate Coupon Rate Note Due in Period No. 10.00000 |

€0 0.00000

£0 0.00000

Note: Classes 4B1, 4C1, 4C2, 4 D2 & 4D3 were redeemed on 22 Feb 2010 on their expected maturity dates (step & call date)

€0 €0 €26,500,000

€0 €0,000,000

£0 £0 £69,000,000

£0 £0 £24,000,000

€0 0.00000 £0 0.00000% **0.00000**%

£0 0.00000 £0 0.00000% **0.00000**%

£0 0.00000% 0.00000%

£0 0.00000% **0.00000**%

€0.00

€0.00

£0.00

€0

€0

€0

£0

€0

£0

### LANARK MASTER TRUST - INVESTOR'S REPORT Note Information (cont...)



| Interest Assessed Otton | 0.4/0.5/0.04.0 |
|-------------------------|----------------|
| Interest Accrual Start: | 24/05/2010     |
| Interest Accrual End:   | 23/08/2010     |
| Interest Payment date:  | 23/08/2010     |
| Days in Period:         | 91             |
| Record Date:            | 08/08/2010     |

| SERIES 20 PERIOD CASH |                  |                            |                 |              |               |             |               |                |             |              |               |                  |
|-----------------------|------------------|----------------------------|-----------------|--------------|---------------|-------------|---------------|----------------|-------------|--------------|---------------|------------------|
|